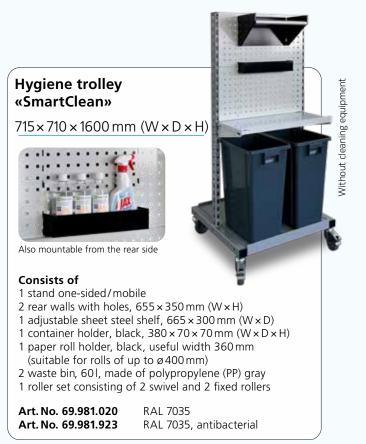

## Thur Metall hygiene trolley: Flexible and hygienic

The **«SmartClean»** mobile hygiene trolley from Thur Metall is characterised by its flexible range of applications. It can be used as a simple and uncomplicated hygiene station by industry, trade, administration and educational institutions.

Thanks to its outstanding mobility and the numerous configuration options, it can be adapted to individual requirements using the components necessary for a hygienic working environment. Available with optional antibacterial surface coating.

## Advantage

- Space-saving solution
- Ergonomic and practical to operate
- Highly mobile due to flexible roller sets
- Simple disposal of waste
- Optional antibacterial surface treatment
- Modular design makes customisation possible
- 5 year guarantee