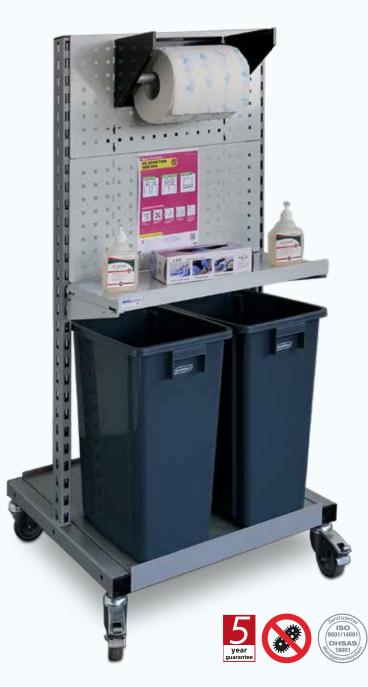

## Thur Metall hygiene trolley: Flexible and hygienic

The **«SmartClean»** mobile hygiene trolley from Thur Metall is characterised by its flexible range of applications. It can be used as a simple and uncomplicated hygiene station by industry, trade, administration and educational institutions.

Thanks to its outstanding mobility and the numerous configuration options, it can be adapted to individual requirements using the components necessary for a hygienic working environment. Available with optional antibacterial surface coating.

## Advantage

- Space-saving solution
- Ergonomic and practical to operate
- Highly mobile due to flexible roller sets
- Simple disposal of waste
- Optional antibacterial surface treatment
- Modular design makes customisation possible
- 5 year guarantee